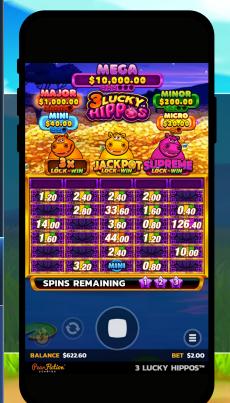

## MULTIPLY, JACKPOT AND SUPREME LOCKNWIN™

Players are chasing orange, yellow, and pink coins that are collected and eaten by three hippos. They fight for space as they get closer to triggering their own unique LockNWin™ bonus game.

Each LockNWin™ bonus game can be triggered individually or in tandem with one another. Combined that's up to 7 kinds of LockNWin™ bonus game!

## **CASH COLLECT**

In the base game, Cash symbols land on reels 1-4 and the Collect symbol lands on reel 5. When an orange Hippo coin lands, the multiplier increases by 1x. The multiplier is applied to all Cash symbols when they are collected.