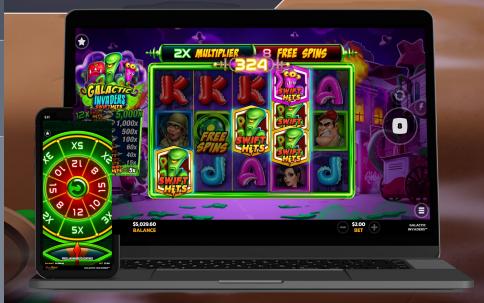

## **WILD MULTIPLIER**

Wild Multipliers now appear in Base Game!

When a Wild is included in a way in, the multiplier attached to it is applied to your current win.

Multiplie Wilds landing at once accumulate, multiplier resets after one spin.

Within Free Spins, experience a gauranteed Multiplier and even more chances of landing those **SwiftHits™!**Wild Multipliers accumulate and apply to each win through the Free Spins feature.