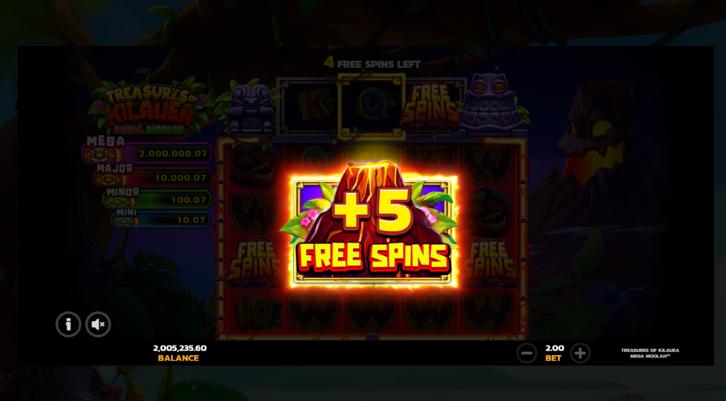

#### **FREE SPINS**

- Land 3 or more Scatters to trigger the Free Spins selection feature.
- During the Free Spins, the number of Wilds chosen randomly display on the board.
- Free Spins retriggers with the corresponding number of Free Spins chosen and the current number of Wilds.
- All bets and lines played are the same as the spin that triggered the feature.

#### FREE SPINS RETRIGGER

| FEATURE NAME      | Free Spins Retrigger Feature                                                                                  |
|-------------------|---------------------------------------------------------------------------------------------------------------|
| TRIGGER CONDITION | During Free Spins when 3-5 Scatter Symbols land on the reels,<br>the Free Spins Retrigger Feture is triggered |
| FEATURE TYPE      | On-screen feature                                                                                             |
|                   |                                                                                                               |