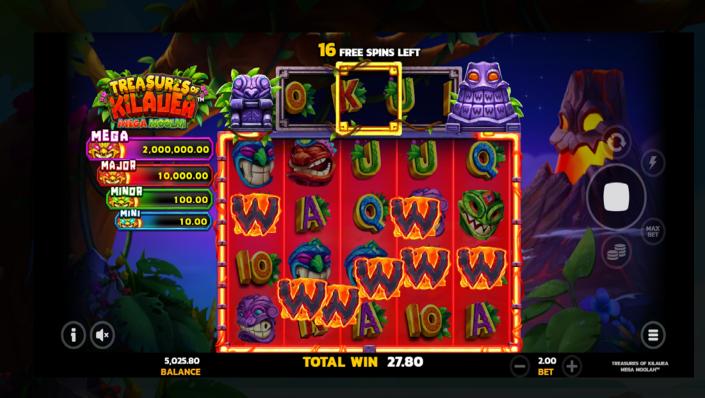

## FREE SPINS INFORMATION

| FEATURE NAME      | Free Spins Feature                                                                                                                                  |
|-------------------|-----------------------------------------------------------------------------------------------------------------------------------------------------|
| TRIGGER CONDITION | When 3-5 Scatter Symbols land on the reels, the Free Spins<br>Feture is triggered.                                                                  |
|                   | The volatility choices given depend on how many Scatter Symbols land before triggering.                                                             |
|                   | The Volatility screen gives the option of how many Free Spins,<br>plus the amount of Gauranteed Wilds.<br>These Wilds move on the reels every spin. |
| FEATURE TYPE      | On-screen feature                                                                                                                                   |

#### **FREE SPINS**

- Land 3 or more Scatters to trigger the Free Spins selection feature.
- During the Free Spins, the number of Wilds chosen randomly display on the board.
- Free Spins retriggers with the corresponding number of Free Spins chosen and the current number of Wilds.
- All bets and lines played are the same as the spin that triggered the feature.

Within Free Spins, the choices of the number of Spins and guaranteed Wilds are sure to keep that excitement going! And last but not least, the Jackpot wheel with the chance to win one of four static jackpots!