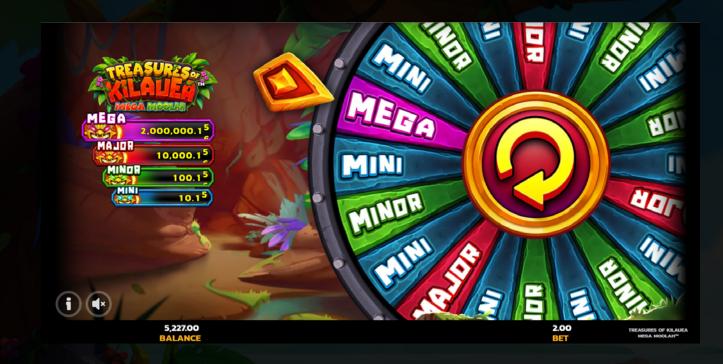

#### **MEGA MOOLAH PROGRESSIVE JACKPOT INFORMATION**

| FEATURE NAME      | Mega Moolah Progressive Jackpot Feature                                                                                                                            |
|-------------------|--------------------------------------------------------------------------------------------------------------------------------------------------------------------|
| TRIGGER CONDITION | When the Jackpot Symbol lands in the middle of the top-most<br>reel, the Jackpot Wheel Feature is triggered.<br>Spin the Wheel to be awarded one of four Jackpots. |
| FEATURE TYPE      | On-screen feature                                                                                                                                                  |

#### **MEGA MOOLAH JACKPOT WHEEL**

- Land an idol symbol in the centre position of the top reel to trigger the Mega Moolah Jackpot Wheel.
- The Mega Moolah Jackpot Wheel awards 1 of 4 Jackpot prizes.

**PearFiction** 