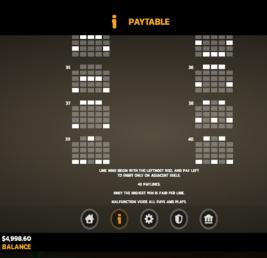

#### GENERAL

- 40 Lines.
- Lines pay from left to right on adjacent reels.

### PAYTABLE

 PATABLE
 Image: Constraint of the const

**PearFiction** 

14 The contents of this document are strictly confidential. All information is correct at time of release, and is subject to change at the discretion of Games Global.