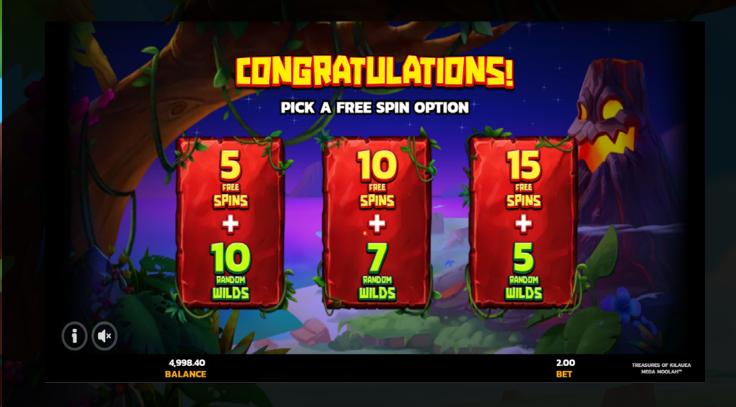

## FREE SPINS INFORMATION

| FEATURE NAME      | Free Spins Feature                                                                                                                                  |
|-------------------|-----------------------------------------------------------------------------------------------------------------------------------------------------|
| TRIGGER CONDITION | When 3-5 Scatter Symbols land on the reels, the Free Spins<br>Feture is triggered.                                                                  |
|                   | The volatility choices given depend on how many Scatter Symbols land before triggering.                                                             |
|                   | The Volatility screen gives the option of how many Free Spins,<br>plus the amount of Gauranteed Wilds.<br>These Wilds move on the reels every spin. |
| FEATURE TYPE      | On-screen feature                                                                                                                                   |

#### **FREE SPINS**

- Land 3 or more Scatters to trigger the Free Spins selection feature.
- During the Free Spins, the number of Wilds chosen randomly display on the board.
- Free Spins retriggers with the corresponding number of Free Spins chosen and the current number of Wilds.
- All bets and lines played are the same as the spin that triggered the feature.

Within Free Spins, the choices of the number of Spins and guaranteed Wilds are sure to keep that excitement going! And last but not least, the Jackpot wheel with the chance to win one of four static jackpots!