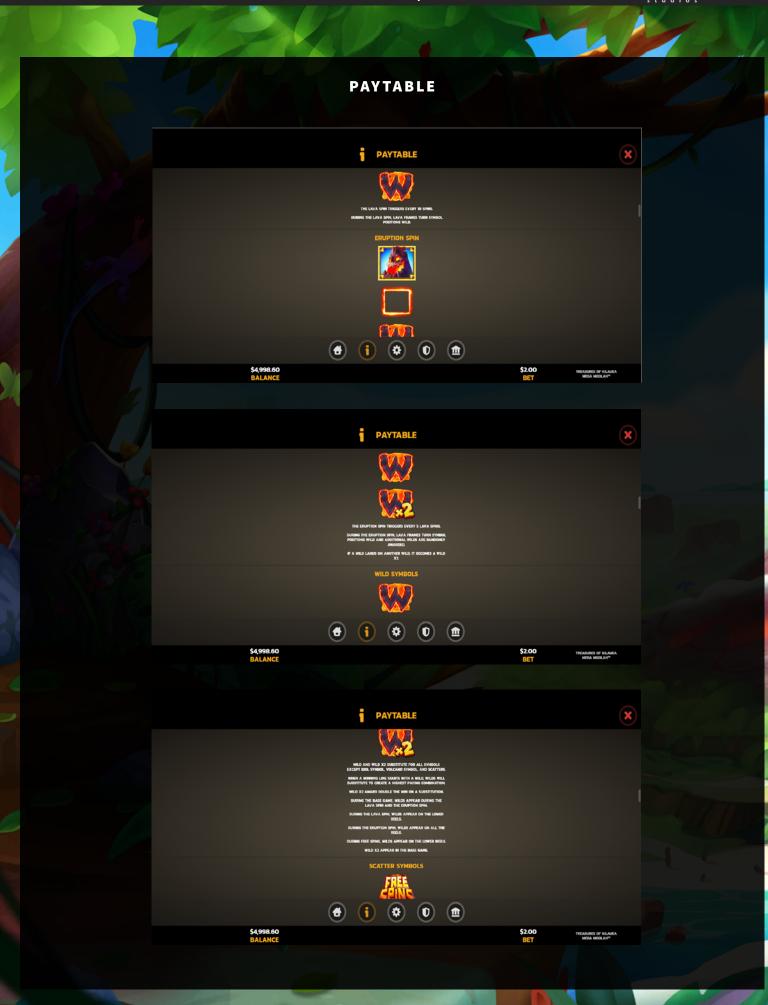

## PAYTABLE

\$2.00

The contents of this document are strictly confidential. All information is correct at time of release, and is subject to change at the discretion of Games Global.

#### **Lava Spins**

- The Lava Spin triggers every 10 spins.
- During the Lava Spin, Lava Frames turn Symbol positions Wild.

#### **Eruption Spins**

- The Eruption Spin triggers every 50 spins.
- During the Eruption Spin, Lava Frames turn symbol positions Wild and additional Wilds are randomly awarded.
- If a Wild lands on another Wild, it becomes a Wild x2.

The base game features Lava Spins Spins, the Lava Frames that have landed on the reels and remain turn Wild every 10 spins. But that's not all, every 50 spins we encounter Eruption Wilds, all Lava Frames turn Wild and additional Wilds land on the reels. Even more, if a Wild lands on another Wild, it transforms into a Wild X2!