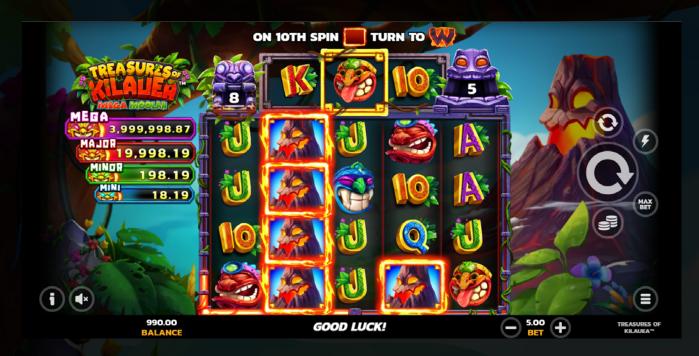

#### **Lava Spins**

- The Lava Spin triggers every 10 spins.
- During the Lava Spin, Lava Frames turn Symbol positions Wild.

#### **Eruption Spins**

- The Eruption Spin triggers every 50 spins.
- During the Eruption Spin, Lava Frames turn symbol positions Wild and additional Wilds are randomly awarded.
- If a Wild lands on another Wild, it becomes a Wild x2.

The base game features Lava Spins Spins, the Lava Frames that have landed on the reels and remain turn Wild every 10 spins. But that's not all, every 50 spins we encounter Eruption Wilds, all Lava Frames turn Wild and additional Wilds land on the reels. Even more, if a Wild lands on another Wild, it transforms into a Wild X2!