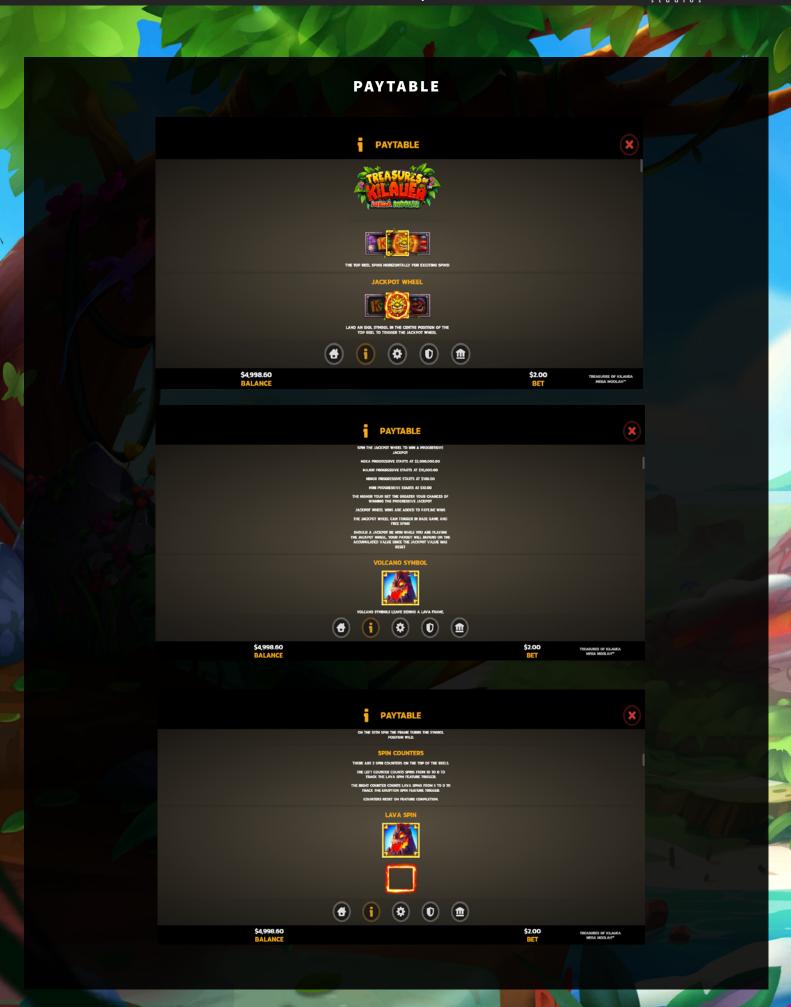

### PAYTABLE

 PATABLE
 Image: Constraint of the const

**PearFiction** 

14 The contents of this document are strictly confidential. All information is correct at time of release, and is subject to change at the discretion of Games Global.

#### **Lava Spins**

- The Lava Spin triggers every 10 spins.
- During the Lava Spin, Lava Frames turn Symbol positions Wild.

#### **Eruption Spins**

- The Eruption Spin triggers every 50 spins.
- During the Eruption Spin, Lava Frames turn symbol positions Wild and additional Wilds are randomly awarded.
- If a Wild lands on another Wild, it becomes a Wild x2.