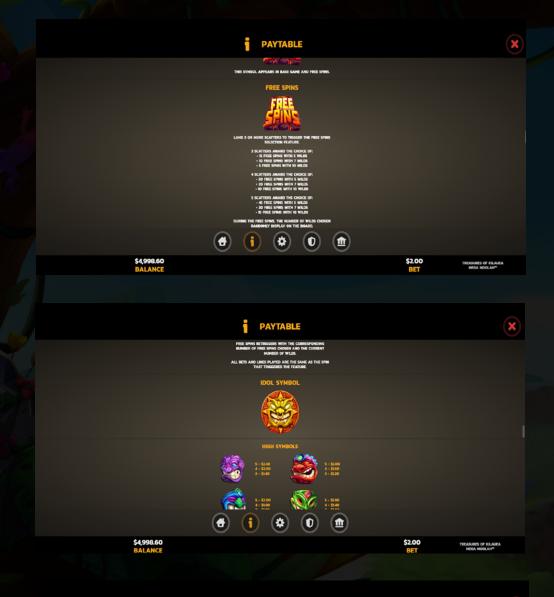

## FREE SPINS INFORMATION

| FEATURE NAME      | Free Spins Feature                                                                                                                                  |
|-------------------|-----------------------------------------------------------------------------------------------------------------------------------------------------|
| TRIGGER CONDITION | When 3-5 Scatter Symbols land on the reels, the Free Spins<br>Feture is triggered.                                                                  |
|                   | The volatility choices given depend on how many Scatter Symbols land before triggering.                                                             |
|                   | The Volatility screen gives the option of how many Free Spins,<br>plus the amount of Gauranteed Wilds.<br>These Wilds move on the reels every spin. |
| FEATURE TYPE      | On-screen feature                                                                                                                                   |

#### **FREE SPINS**

- Land 3 or more Scatters to trigger the Free Spins selection feature.
- During the Free Spins, the number of Wilds chosen randomly display on the board.
- Free Spins retriggers with the corresponding number of Free Spins chosen and the current number of Wilds.
- All bets and lines played are the same as the spin that triggered the feature.

#### **MEGA MOOLAH JACKPOT WHEEL**

- Land an idol symbol in the centre position of the top reel to trigger the Mega Moolah Jackpot Wheel.
- The Mega Moolah Jackpot Wheel awards 1 of 4 Jackpot prizes.

**PearFiction** 